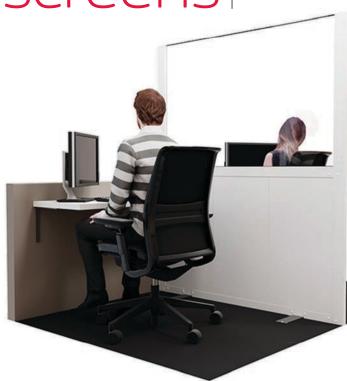

## social distancing screens

Helping you maintain and comply with social distancing regulations in the workplace

- x 1.9m (h)
- > Equal Foot Support: Inserts into hol low flute of the panel and protrudes each side of panel by 210mm
- > Top 1000mm of screen is transparent acrylic panel