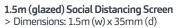

## **2m (glazed) Social Distancing Screen** > Dimensions: 2m (w) x 35mm (d)

- x 1.9m (h)
- > Equal Foot Support: Inserts into hollow flute of the panel and protrudes each side of panel by 210mm
- > Top 1000mm of screen is transparent acrylic panel